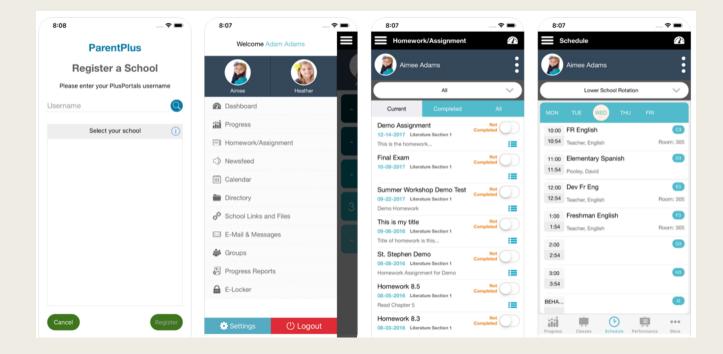

## THE PLUSPORTALS APP

Available for Android and iPhone

#### Plus Portals Mobile App

- Can be downloaded in Apple Store and Google Play Store.
- Not as robust as desktop browser version