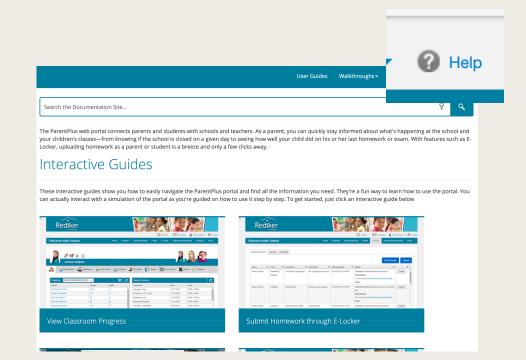

#### Use the Help Section

- The help icon is located in the upper right
- It includes a great deal of helpful resources and videos
- We highly recommend that parents view them to better understand how to use Plus Portals