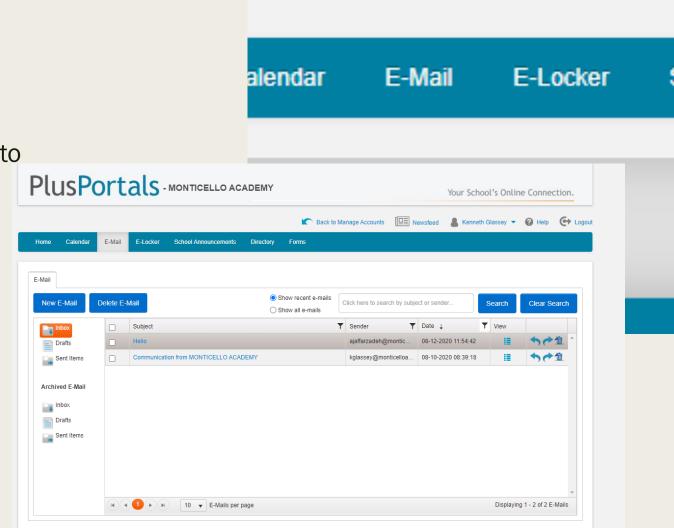

#### Mail

- Allows you to compose messages to teachers and administrators
- Sends you notification when messages are sent to you
- Does not allow you to send message to other students or parents