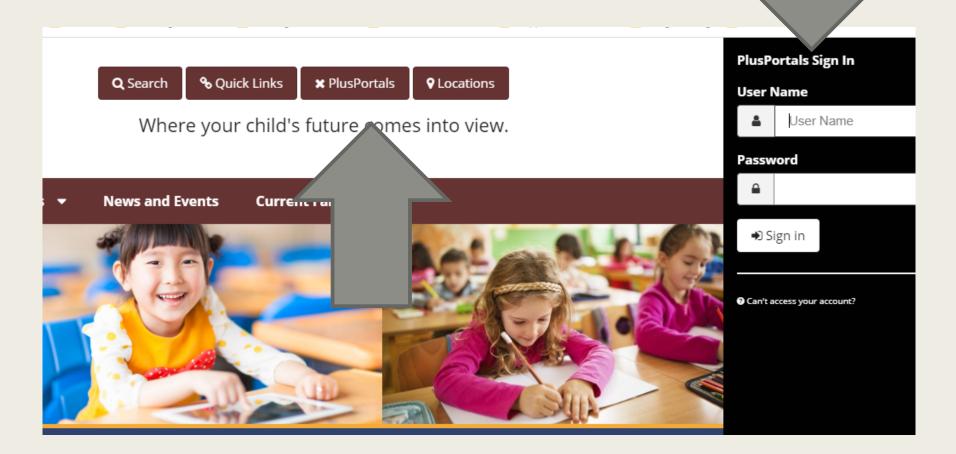

# PLUS PORTALS

**Monticello Academy Parent Orientation** 

#### What is Plus Portals?

Plus Portals is a student management system that allows parents to:

- Easy access to your child's teachers and administrators
- Access to your child's grades and feedback from teachers
- Upcoming assignments, tests, and projects that are due for your child
- View the calendar and upcoming events from the school

# HOW TO USE

Visit monticelloacademy.org

#### **Your Portal**



#### Mail

- Allows you to compose messages to teachers and administrators
- Sends you notification when messages are sent to you
- Does not allow you to send message to other students or parents



#### Calendar

- Syncs with Google Calendar on Home page
- It shows upcoming assignments for students

| lome Calendar E- | Mail E-Locker Scho                                   | ol Announcements Direct  | lory Forms          |                                            |                                           |                   |
|------------------|------------------------------------------------------|--------------------------|---------------------|--------------------------------------------|-------------------------------------------|-------------------|
| alendar          |